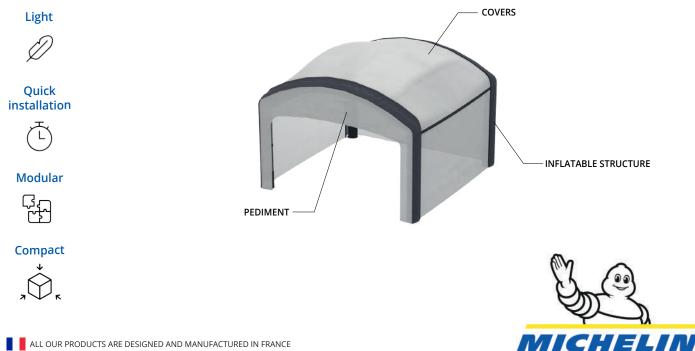

Its light weight will save you a lot of time during your events. Installation is quick and easy, as is deflation, which takes just a few minutes.

The event tent can be used both indoors and outdoors, thanks to its watertight covers and its ballasting and/or bracing system.

Modular, this shelter can be combined with other modules to provide a tailor-made cover to suit your needs.

|                   | 1 module only                            | Example 2 modules<br>Lateral integration | Example 3 modules<br>Longitudinal integration |
|-------------------|------------------------------------------|------------------------------------------|-----------------------------------------------|
|                   |                                          |                                          | M                                             |
| Surface area      | 25 m <sup>2</sup>                        | 50 m²                                    | 75 m <sup>2</sup>                             |
| Folded dimensions | 60 x 60 x 60 cm                          | 80 x 60 x 60 cm                          | 180 x 60 x 60 cm                              |
| Weight            | 30 kg                                    | 60 kg                                    | 90 kg                                         |
| Installation time | 10 min                                   | 25 min                                   | 40 min                                        |
| Wind resistance   | Up to 60 km/h wind speed, with guy wires |                                          |                                               |