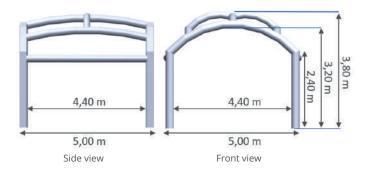

ded dimensions | 60 x 60 x 60 cm                          | 80 x 60 x 60 cm                          | 180 x 60 x 60 cm                              |
| Weight            | 30 kg                                    | 60 kg                                    | 90 kg                                         |
| Installation time | 10 min                                   | 25 min                                   | 40 min                                        |
| Wind resistance   | Up to 60 km/h wind speed, with guy wires |                                          |                                               |

Delivered with : External covers + carry bag + pump + repair kit + guying kit. Options available : Customisation, internal covers, LED lighting, ballast solutions.

## DIMENSIONS



## BALLAST

|          | Ballast per foot (kg) |        |        |  |
|----------|-----------------------|--------|--------|--|
|          | 30km/h                | 40km/h | 60km/h |  |
| 1 MODULE | 50                    | 91     | 189    |  |

MICHELIN Inflatable Solutions offers an official ballast solution : water ballast bags (40kg filled).



For more information, scan this QR Code to access the product page for our inflatable shelter on our website inflatable.michelin.com

Product page

**Michelin Inflatable Solutions** 

5 avenue Jean Rostand **78190 TRAPPES** FRANCE



🔀 commerce@inflatable.michelin.com https://inflatable.michelin.com