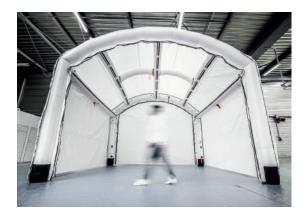

## DESCRIPTION

Whether it's a stand for a show or general public exhibition, an internal event or an external event, the MICHELIN Inflatable Solutions event inflatable shelter will adapt to meet your needs.

Its light weight will save you a lot of time during your events. Installation is quick and easy, as is deflation, which takes just a few minutes.

The event tent can be used both indoors and outdoors, thanks to its watertight covers and its ballasting and/or bracing system.