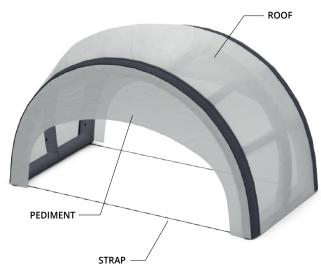

## DESCRIPTION

Stand out from the crowd at your indoor and outdoor events thanks to our large inflatable shelter with an innovative design!

This event shelter from Michelin Inflatable Solutions is modular, adaptable and expandable: each module is 50m² and its modules can be assembled together to give you a surface area to suit your needs.

#### TECHNICAL DATA

| Surface              | 50m²                | 150m²                         |
|----------------------|---------------------|-------------------------------|
| Dimensions           | 10m l x 5m P x 5m H | 10m l x 15m P x 5m H          |
| Stockage             | 120cm x 80cm x 80cm | 3 sacs de 120cm x 80cm x 80cm |
| Poids                | 92kg                | 276kg                         |
| Temps d'installation | 45min               | 2h15min                       |