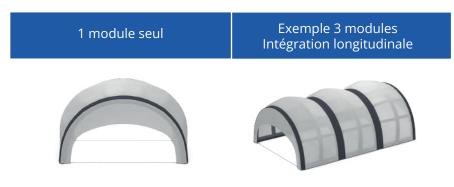

## DESCRIPTION

Stand out from the crowd at your indoor and outdoor events thanks to our large inflatable shelter with an innovative design!

This event shelter from Michelin Inflatable Solutions is modular, adaptable and expandable: each module is 50m² and its modules can be assembled together to give you a surface area to suit your needs.

#### TECHNICAL DATA

| Surface              | 50m²                | 150m²                         |
|----------------------|---------------------|-------------------------------|
| Dimensions           | 10m l x 5m P x 5m H | 10m l x 15m P x 5m H          |
| Stockage             | 120cm x 80cm x 80cm | 3 sacs de 120cm x 80cm x 80cm |
| Poids                | 92kg                | 276kg                         |
| Temps d'installation | 45min               | 2h15min                       |