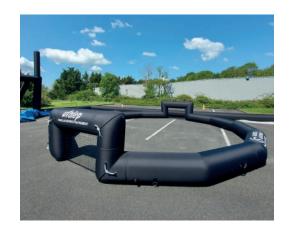

# **PANAFOOT**

## DESCRIPTION

The Panafoot, with an interior diameter of 6.50m, is a specific cage designed exclusively for 1-on-1 football or small team play.

Your Panafoot will be inflated and operational in a record time of 15 minutes.

Easily movable by a single person!

### TECHNICAL DATA

INTERIOR DIMENSIONS Diameter 6,50 m

**EXTERIOR DIMENSIONS** Diameter 7,50 m

MAXIMUM HEIGHT 1,13 m

TOTAL WEIGHT 26 kg

INFLATION TIME 15 minutes

DEFLATION TIME 15 minutes

STORAGE (LxWxH) 1 bag of 60cm x 60cm x 60cm