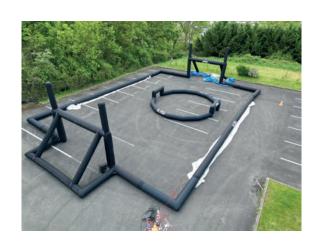

# **MULTISPORT FIELD**

## **DESCRIPTION**

By facilitating access to sports for everyone, MICHELIN Inflatable Solutions contribute to education through sports.

The Multisport Field is used for temporary sports events and activities. This inflatable structure, with interior dimensions of 14m x 19m, allows you to host a wide variety of sports such as football, rugby, handball, and even blind football! It is ideal for introducing sports activities within local communities.

It is also available in an XL format.

### TECHNICAL DATA

Light

Quick installation

Ease of use

Compact

19 m x 14 m INTERIOR DIMENSIONS

24 m x 15 m **EXTERIOR DIMENSIONS** 

4,6 m MAXIMUM HEIGHT

104 kg **TOTAL WEIGHT** 

1 hour INFLATION TIME

40 minutes **DEFLATION TIME** 

2 bags of 120cm x 80cm x 80cm STORAGE (LxWxH)