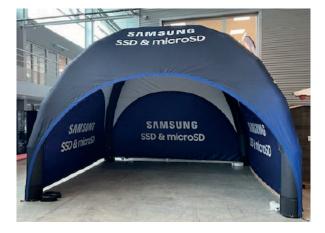

### DESCRIPTION

The MICHELIN Inflatable Solutions igloo tent is made from high-tech materials that are both lightweight and robust, making it quick to set up and highly modular.

Lightweight, compact and easy to transport, this tent can be moved without effort, making it ideal for frequent and varied use.

To shelter people or equipment, this igloo tent is equipped with a roof covering that provides effective protection against bad weather.