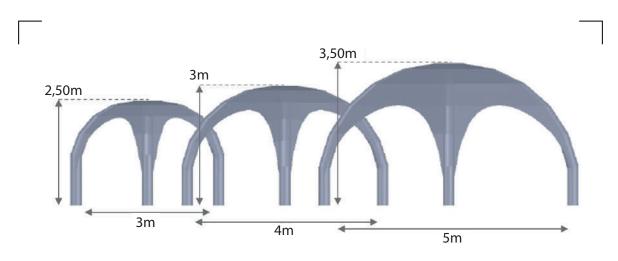

#### TECHNICAL DATA

| SIZE (LxlxH)              | 3m x 3m x 2,5m             | 4m x 4m x 3m               | 5m x 5m x 3,5m             |
|---------------------------|----------------------------|----------------------------|----------------------------|
| TOTAL WEIGHT              | 12 kg                      | 14,5 kg                    | 18 kg                      |
| INFLATION TIME (0.15 Bar) | 5 min (unfolding included) | 5 min (unfolding included) | 5 min (unfolding included) |
| DEFLATION TIME            | 8 min (folding included)   | 8 min (folding included)   | 8 min (folding included)   |
| STORAGE (LxlxH)           | 60L x 60l x 60H cm         | 60L x 60l x 60H cm         | 60L x 60l x 60H cm         |
| MATERIALS                 | Dacron                     | Dacron                     | Dacron                     |
| COLOURS                   | White, black               | White, black               | White, black               |