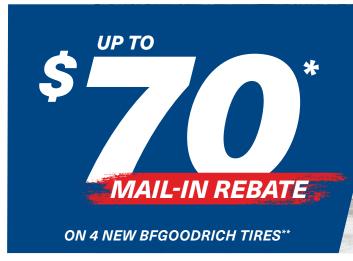

FROM OCTOBER 5 TO DECEMBER 20, 2023

## THIS OFFER IS NOT APPLICABLE AT COSTCO.

\*\$70 mail-in rebate with the purchase of 4 new BFGoodrich Winter T/A KSI or All-Terrain T/A KO2 tires, or \$60 mail-in rebate with the purchase of any other set of 4 new BFGoodrich passenger or light truck tires after submitting online or by mail.