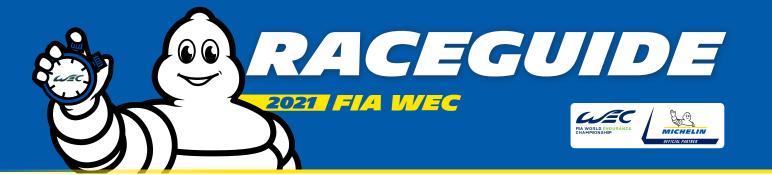

### **Autodromo Internacional do Algarve**

Inaugurated in November 2008 • Has never previously hosted an FIA WEC race

### *THE 2021 8 HOURS* OF PORTIMÃO

- » First eight-hour round of the 2021 championship
- » The 11th different venue visited by the FIA WEC since its creation in 2012
- » Debut race for the Glickenhaus 007
- » Porsche GT Team reverts to threedriver crews

SECRET CODE: MICHELIN8HPORTIMAO

150°C

Autodromo do Algarve was resurfaced in 2020 and is a track that puts a lot of heat into tires. The temperature of an endurance racing MICHELIN Pilot Sport Slick can reach 130°C, and even 150°C in the contact patch. In the course of a lap of Portimao, the temperature of a slick can fluctuate between 90°C and 150°C.

IT'S A VERY

TECHNICAL

CIRCUIT THAT IS

HARD ON TIRES

variety, with a nice range of fast and slow turns, plus a long straight, which means you need a good balance between aerodynamic downforce and mechanical grip. The track is wide, so there's a choice of lines, plus numerous places to overtake. Tires are subjected to high lateral forces – notably through the long final corner where the cars constantly accelerate – and high longitudinal forces under braking for Turns 1 and 5. Plus there's the hot summer weather...