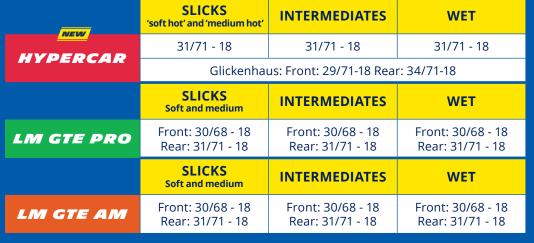

#### **ALLOCATION** FOR THE 6 HOURS OF MONZA

Example: 31/71 - 18: width (cm) / exterior diametor (cm) x interior diametor (inches)

### **ALLOCATION PER CAR FOR THE 6 HOURS OF MONZA**

| NEW        | Free Practice | Qualifying + Race |
|------------|---------------|-------------------|
| HYPERCAR   | 12 tires      | 18 tires          |
| LM GTE PRO | 12 tires      | 18 tires          |
| LM GTE AM  | 16 tires      | 26 tires          |