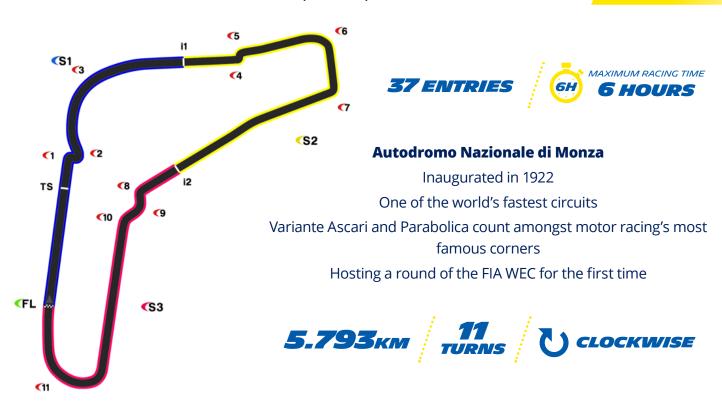

**FIVE CENTIMETERS** 

Autodromo Nazionale di Monza is one of the world's fastest circuits and the Hypercars are expected to reach top speeds of around 315kph. At speeds like this, the MICHELIN Pilot Sport Slicks actually become oval due to centrifugal force which causes their diameter to increase by as much as five centimeters. This phenomenon is counterbalanced by the cars' aerodynamic downforce which pushes down on the tires.

THE 6 HOURS OF
MONZA IS A GREAT
RACE TO SERVE AS
THE LAST FULL-SCALE
DRESS-REHEARSAL

as the last full-scale dress-rehearsal ahead of Le Mans and will provide us all at Michelin Motorsport with an opportunity to evaluate our latest tires at sustained high speeds. Monza's long straights give tires a chance to cool, though, so we'll also be looking for fast warm-up performance, as well as high levels of mechanical grip under braking and through the few corners, like Curva Grande, Lesmo and, of course, Curva Parabolica, which are all right-handers. Our soft and medium compounds have been selected to provide our partner teams with the grip and consistency they will need in Italy.