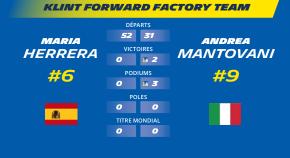

**RIDERS'** 

**STANDINGS** 

| CASADEI MATTIA      | 77 pts |
|---------------------|--------|
| 2 SPINELLI NICHOLAS | 75 pts |
| ZANNONI KEVIN       | 47 pts |
| 4 GUTIERREZ OSCAR   | 41 pts |
| 5 GARZO HECTOR      | 40 pts |
| TULOVIC LUKAS       | 38 pts |
| 7 MANTOVANI ANDREA  | 38 pts |
| 8 FERRARI MATTEO    | 28 pts |
| 9 TORRES JORDI      | 24 pts |
|                     |        |