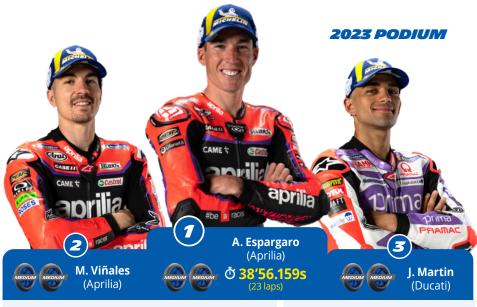

#### **MICHELIN RECORDS**

LENGTH

4.657<sub>KM</sub>

WIDTH **12**<sub>M</sub> LEFT CORNERS 6

RIGHT CORNERS 8

LONGEST STRAIGHT 1,047<sub>M</sub>

2023 Pole: F. Bagnaia 🐧 1'38.639

Sprint race: A. Espargaro (Aprilia)