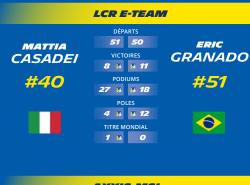

**RIDERS'** 

**STANDINGS** 

| CASADEI MATTIA      | 77 pts |
|---------------------|--------|
| 2 SPINELLI NICHOLAS | 75 pts |
| ZANNONI KEVIN       | 47 pts |
| 4 GUTIERREZ OSCAR   | 41 pts |
| 5 GARZO HECTOR      | 40 pts |
| TULOVIC LUKAS       | 38 pts |
| 7 MANTOVANI ANDREA  | 38 pts |
| 8 FERRARI MATTEO    | 28 pts |
| 9 TORRES JORDI      | 24 pts |
|                     |        |

23 pts

**TO ERIC GRANADO** 

| ONGETTA S | SIC58   | SQU        | ADRA CORSE |  |  |  |  |
|-----------|---------|------------|------------|--|--|--|--|
|           | DÉP     | ARTS       |            |  |  |  |  |
| KEVIN     | 32      | 6          | MASSIMO    |  |  |  |  |
| MANFREDI  | VICTO   | DIRES      | ROCCOLI    |  |  |  |  |
| WAINFREDI | O 🔀     | <b>6</b> 0 | RUCCULI    |  |  |  |  |
| #34       | POD     | IUMS       | #55        |  |  |  |  |
| <i>""</i> | 2 😣     | M 0        | <i>#33</i> |  |  |  |  |
|           | РО      | LES        |            |  |  |  |  |
|           | 0       | 0          |            |  |  |  |  |
|           | TITRE M | ONDIAL     |            |  |  |  |  |
|           | _       |            |            |  |  |  |  |