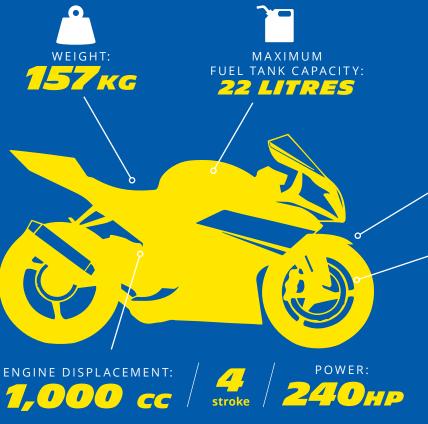

The level of stiffness of the tires for this weekend is very close to what we had here last year. As usual, we have three symmetrical front tire compounds (Soft, Medium and Hard), and we have selected asymmetrical Soft and Medium compounds for the rear, with a

harder right shoulder. The Barcelona circuit is very demanding and should not be underestimated. Often, temperatures are high, and this phenomenon coupled with the demands of the circuit make the race difficult to prepare for. However, we know the track well and we have complete confidence in the tires we will bring. These tires combined with the 2024 bikes should give a very high level of performance throughout the weekend. However, while

the circuit was resurfaced in 2018, we noticed over the years that grip was decreasing, to the point that it has become very low. The asphalt is so smooth that motorcycles can spin their rear wheels when accelerating in a straight line. As a result the riders will have to choose their tires carefully, and also work on the traction control and anti-slip of their motorcycles. The calibration of these rider aids will be essential. We are nevertheless convinced that our MICHELIN Power Slick ranges will be able to meet the challenges that lie ahead of us, even if the phenomenon of slippage will be an important point to monitor in order to preserve the performance of the tires over time.