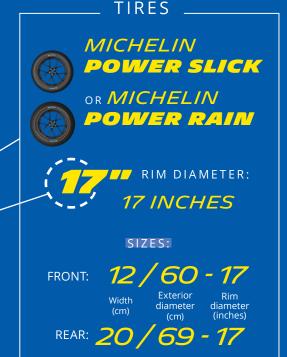

pts
 8th ....2 pts

 3th ....7 pts
 6th ....4 pts
 9th ....1 pts

DNF: Did Not Finish • DNS: Did Not Start











### **FACTS**

### *15.000*



The number of kilometres covered by a rider during a season (races and practice)



slick tires a rider can use

during a grand prix weekend (free practice, qualifying, warm-up and race)



MINIMUM PRESSURE FOR A TIRE

**Front slick** 1.8 BAR

Front rain 2,0 BAR

**Rear slick** 1,68 BAR

Rear rain 1.7 BAR



THE OPERATING TEMPERATURE

**Front slick** 

**Rear slick** 

### MICHELIN'S MotoGPTM RACE STAFF\*



**2** DEVELOPERS



**6** TECHNICIANS



**10 FITTERS** 



**1** MANAGER



**1** COORDINATOR AND MotoE™ MANAGER



**2** PRESS OFFICERS



**3** MARKETING / **COMMUNICATION** 

\*ONLY A PART OF THE MotoGP™ TEAM TRAVELS TO EACH RACE.

















# 2024 CALENDAR

| 1  |