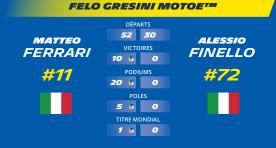

**RIDERS'** 

**STANDINGS** 

| CASADEI MATTIA      | 77 pts |
|---------------------|--------|
| 2 SPINELLI NICHOLAS | 75 pts |
| ZANNONI KEVIN       | 47 pts |
| 4 GUTIERREZ OSCAR   | 41 pts |
| 5 GARZO HECTOR      | 40 pts |
| TULOVIC LUKAS       | 38 pts |
| 7 MANTOVANI ANDREA  | 38 pts |
| 8 FERRARI MATTEO    | 28 pts |
| 9 TORRES JORDI      | 24 pts |
|                     |        |