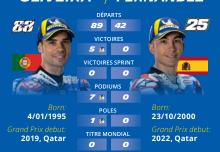

# ENTRY LIST

DUCATI LENOVO TEAM

FRANCESCO BAGNAIA

**BASTIANINI** 

14/01/1997 2019, Oatar

18 👪 💆 2 2 🗷 0 30/12/1997 2021. Oatar

**MONSTER ENERGY YAMAHA** MotoGP™ TEAM

**OUARTARARO** 

2019, Qatar

7 M

8/12/1995 2017, Qatar

LCR HONDA MotoGP'

IOHANN ZARCO

TAKAAKI NAKAGAMI

2017, Qatar

2018, Qatar