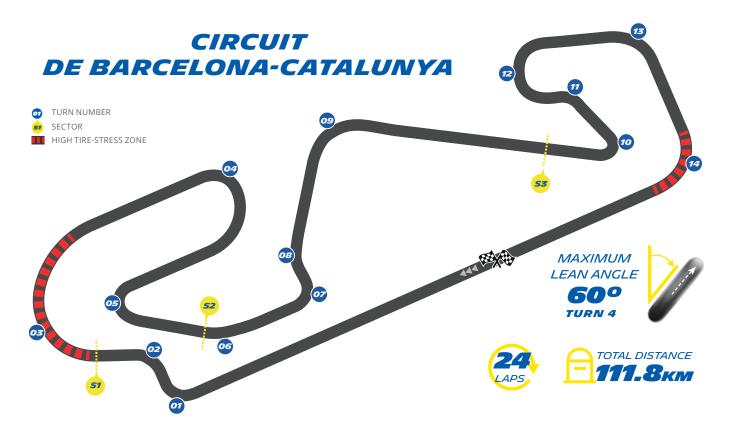

#### **MICHELIN RECORDS**

LENGTH

4.657<sub>KM</sub>

WIDTH **12**<sub>M</sub> LEFT CORNERS 6

RIGHT CORNERS 8

LONGEST STRAIGHT 1,047<sub>M</sub>

2023 Pole: F. Bagnaia 🐧 1'38.639

Sprint race: A. Espargaro (Aprilia)

### **RECORDS**

| Francesco Bagnaia (Ducati, 2023) | <u>Le</u>                                                    | 1′38.639                        |
|----------------------------------|--------------------------------------------------------------|---------------------------------|
| Johann Zarco (Ducati, 2021)      | <u>V</u>                                                     | 1′39.939                        |
| Aleix Espargaro (Aprilia, 2023)  | <u>\_</u>                                                    | 356.4kph                        |
| Miguel Oliveira (KTM, 2021)      | ¥                                                            | 40′21.749                       |
|                                  | Johann Zarco (Ducati, 2021)  Aleix Espargaro (Aprilia, 2023) | Aleix Espargaro (Aprilia, 2023) |