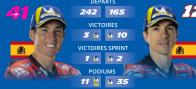

**RIDERS'** 

**STANDINGS** 

| CASADEI MATTIA      | 77 pts |
|---------------------|--------|
| 2 SPINELLI NICHOLAS | 75 pts |
| ZANNONI KEVIN       | 47 pts |
| 4 GUTIERREZ OSCAR   | 41 pts |
| 5 GARZO HECTOR      | 40 pts |
| TULOVIC LUKAS       | 38 pts |
| 7 MANTOVANI ANDREA  | 38 pts |
| 8 FERRARI MATTEO    | 28 pts |
| 9 TORRES JORDI      | 24 pts |
|                     |        |