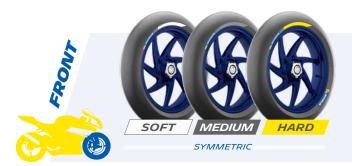

The level of stiffness of the tires for this weekend is very close to what we had here last year. As usual, we have three symmetrical front tire compounds (Soft, Medium and Hard), and we have selected asymmetrical Soft and Medium compounds for the rear, with a

### **MICHELIN** POWER SLICK

ON **RIGHT** 

**ASYMMETRY** 