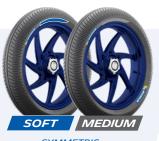

The level of stiffness of the tires for this weekend is very close to what we had here last year. As usual, we have three symmetrical front tire compounds (Soft, Medium and Hard), and we have selected asymmetrical Soft and Medium compounds for the rear, with a

### **MICHELIN POWER SLICK**

**SOFT** 

MEDIUM

HARD

REAR