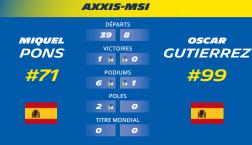

**RIDERS'** 

**STANDINGS** 

| CASADEI MATTIA      | 77 pts |
|---------------------|--------|
| 2 SPINELLI NICHOLAS | 75 pts |
| ZANNONI KEVIN       | 47 pts |
| 4 GUTIERREZ OSCAR   | 41 pts |
| 5 GARZO HECTOR      | 40 pts |
| TULOVIC LUKAS       | 38 pts |
| 7 MANTOVANI ANDREA  | 38 pts |
| 8 FERRARI MATTEO    | 28 pts |
| 9 TORRES JORDI      | 24 pts |
|                     |        |