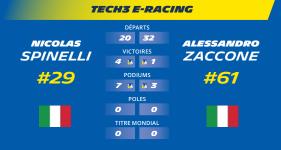

**RIDERS'** 

**STANDINGS** 

| CASADEI MATTIA      | 77 pts |
|---------------------|--------|
| 2 SPINELLI NICHOLAS | 75 pts |
| ZANNONI KEVIN       | 47 pts |
| 4 GUTIERREZ OSCAR   | 41 pts |
| 5 GARZO HECTOR      | 40 pts |
| TULOVIC LUKAS       | 38 pts |
| 7 MANTOVANI ANDREA  | 38 pts |
| 8 FERRARI MATTEO    | 28 pts |
| 9 TORRES JORDI      | 24 pts |
|                     |        |