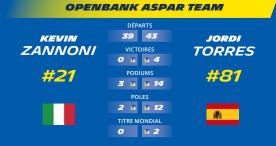

**RIDERS'** 

**STANDINGS** 

| CASADEI MATTIA      | 77 pts |
|---------------------|--------|
| 2 SPINELLI NICHOLAS | 75 pts |
| ZANNONI KEVIN       | 47 pts |
| 4 GUTIERREZ OSCAR   | 41 pts |
| 5 GARZO HECTOR      | 40 pts |
| TULOVIC LUKAS       | 38 pts |
| 7 MANTOVANI ANDREA  | 38 pts |
| 8 FERRARI MATTEO    | 28 pts |
| 9 TORRES JORDI      | 24 pts |
|                     |        |