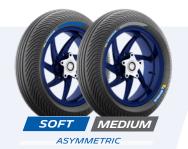

high level of performance throughout the weekend. However, while

the circuit was resurfaced in 2018, we noticed over the years that grip was decreasing, to the point that it has become very low. The asphalt is so smooth that motorcycles can spin their rear wheels when accelerating in a straight line. As a result the riders will have to choose their tires carefully, and also work on the traction control and anti-slip of their motorcycles. The calibration of these rider aids will be essential. We are nevertheless convinced that our MICHELIN Power Slick ranges will be able to meet the challenges that lie ahead of us, even if the phenomenon of slippage will be an important point to monitor in order to preserve the performance of the tires over time.

### **MICHELIN** POWER SLICK















ON **RIGHT** 



**ASYMMETRY** 













# ENTRY LIST



DUCATI LENOVO TEAM

FRANCESCO BAGNAIA

**BASTIANINI** 



14/01/1997 2019, Oatar

18 👪 💆 2 2 🗷 0 30/12/1997 2021. Oatar



**MONSTER ENERGY YAMAHA** MotoGP™ TEAM

**OUARTARARO** 



2019, Qatar

7 M

8/12/1995 2017, Qatar

LCR HONDA MotoGP'

IOHANN ZARCO

TAKAAKI NAKAGAMI



2017, Qatar

2018, Qatar



REPSOL HONDA TEAM

MIR

LUCA MARINI



1/09/1997 ₩ **2** 2019. Oatar **1** M

10/08/1997 2022, Oatar 0

WILD CARD : STEFAN BRADL #6



APRILIA RACING

**ESPARGARÓ** 

VIÑALES



30/07/1989 2009, Indianapolis 5 M M 15 0 0

12/01/1995 2015, Qatar

GRESINI

RACING

MotoGP'

RED BULL KTM FACTORY RACING

BRAD BINDER

JACK **MILLER** 



11/08/1995 2020, Spain

0 🕨 2 TITRE MONDIAL

18/01/1995 2015, Qatar



PERTAMINA ENDURO VR46 MotoGP