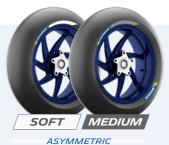

The level of stiffness of the tires for this weekend is very close to what we had here last year. As usual, we have three symmetrical front tire compounds (Soft, Medium and Hard), and we have selected asymmetrical Soft and Medium compounds for the rear, with a

harder right shoulder. The Barcelona circuit is very demanding and should not be underestimated. Often, temperatures are high, and this phenomenon coupled with the demands of the circuit make the race difficult to prepare for. However, we know the track well and we have complete confidence in the tires we will bring. These tires combined with the 2024 bikes should give a very high level of performance throughout the weekend. However, while

### **MICHELIN** POWER SLICK

ON **RIGHT** 

**ASYMMETRY** 