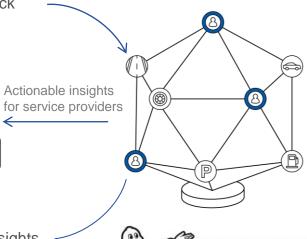

#### RELATIONSHIPS AND MAINTENANCE ARE CONNECTED BY MICHELIN

INSIGHTS ARE CONNECTED BY MICHELIN

Customers data-driven input and feedback

Constant improvement via data-driven insights