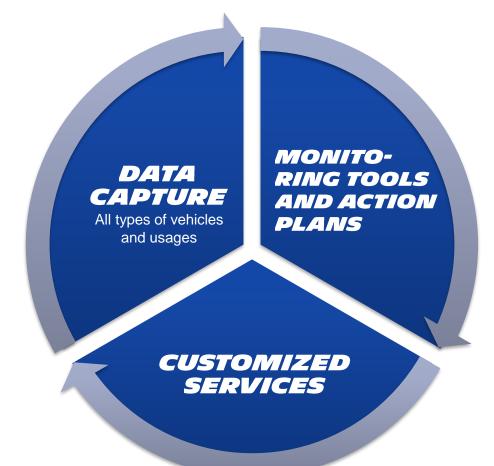

#### FLEET MANAGEMENT: COVERING A WIDE SPAN OF FLEETS AND LEVERAGING THE TRYPTIC: DATA CAPTURE, MONITORING TOOLS AND ACTIONS PLANS CUSTOMIZED **SERVICES**

Real-time fleet and jobs information with reports for daily decisions.

SMART REPORTS SERVICES & ACTION PLANS

> Transforming data into insights and impact.

DRIVER MANAGEMENT TOOLS

INSTALLATION AND CONFIGURATION SERVICES

CONFIGURATION AND

**USER TRAINING** 