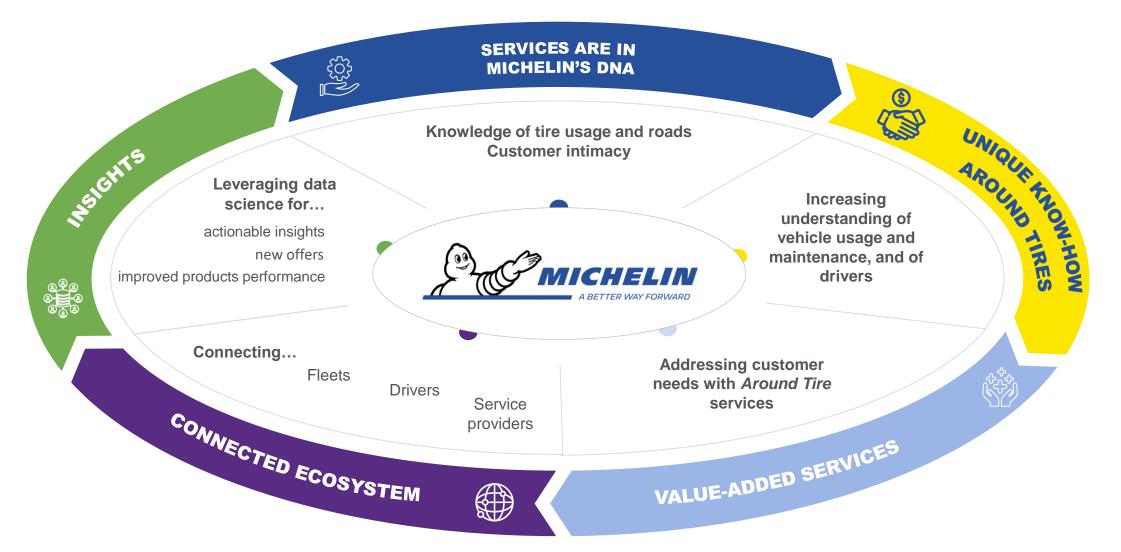

#### OUR UNDERSTANDING OF CLIENTS' USAGE PATTERNS AND NEEDS ENABLES US TO OFFER HIGH VALUE-ADDED SOLUTIONS

# MICHELIN PROVIDES SERVICES & SOLUTIONS AROUND FIVE CONNECTED BUSINESS MODELS, IN A VIRTUOUS CYCLE OF DATA-DRIVEN INSIGHTS

Tire as a Service

**Fleet Management** 

Other Fleet Services

Make fleet operations safer and more predictable, productive, and sustainable

## **CUSTOMER BUSINESS IS CONNECTED BY MICHELIN**

#### RELATIONSHIPS AND MAINTENANCE ARE CONNECTED BY MICHELIN

INSIGHTS ARE CONNECTED BY MICHELIN

Customers data-driven input and feedback

Constant improvement via data-driven insights