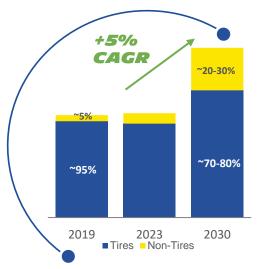

#### MICHELIN IN MOTION: COMBINING GROWTH AND VALUE CREATION **AS OF 2023**























#### OUR UNDERSTANDING OF CLIENTS' USAGE PATTERNS AND NEEDS ENABLES US TO OFFER HIGH VALUE-ADDED SOLUTIONS









# MICHELIN PROVIDES SERVICES & SOLUTIONS AROUND FIVE CONNECTED BUSINESS MODELS, IN A VIRTUOUS CYCLE OF DATA-DRIVEN INSIGHTS

Tire as a Service

**Fleet Management** 

Other Fleet Services

Make fleet operations safer and more predictable, productive, and sustainable

Supporting fleets in their daily needs

MICHELIN® TIRE CARE



**EFFITIRES™** 







## Connected Services Platforms

Help customers find trustworthy partners and streamline their maintenance services and business processes digitally





#### IoT & Data Businesses

Help customers accelerate their business with smart data and better insights











## **CUSTOMER BUSINESS IS CONNECTED BY M