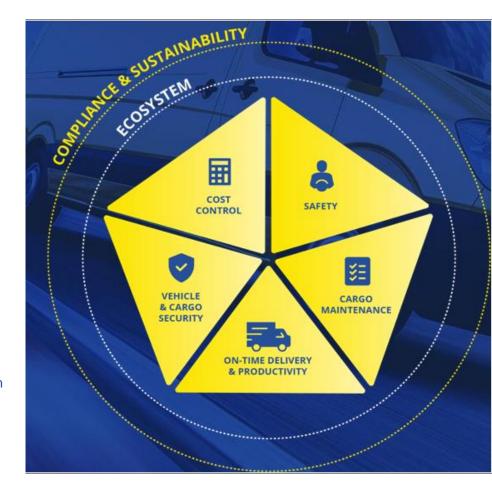

# FLEET MANAGEMENT: OPTIMIZING FLEET OPERATIONS, WHILE ENHANCING OUR KNOWLEDGE OF USAGES AND CUSTOMER INTIMACY

# FLEET MANAGEMENT: OPTIMIZING FLEET OPERATIONS, WHILE ENHANCING OUR KNOWLEDGE OF USAGES AND CUSTOMER INTIMACY

- Covering the 5 pain points of fleets around compliance and sustainability
  - in a subscription economic model allowing a steady ground clearance
  - with low capital intensity
  - and a high level of synergies with other Fleet Management businesses (IS/IT platforms, Go-to-Market approach...)

#### **CUSTOMER'S MAIN CONCERN**

Urbanization Fuel efficiency. Transportation, driver and Vehicle availability On-time delivery with (traffic, pollution) load maximization environmental regulations alternative fuels route optimization Driver availability & Low operational margin, Reduced liability. Operational improvement, cost of freight qualification fewer accidents... invoicing optimization