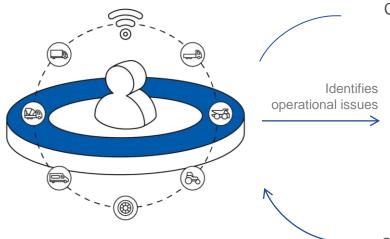

# MICHELIN PROVIDES SERVICES & SOLUTIONS AROUND FIVE CONNECTED BUSINESS MODELS, IN A VIRTUOUS CYCLE OF DATA-DRIVEN INSIGHTS

Tire as a Service

**Fleet Management** 

Other Fleet Services

Make fleet operations safer and more predictable, productive, and sustainable

## **CUSTOMER BUSINESS IS CONNECTED BY MICHELIN**

#### RELATIONSHIPS AND MAINTENANCE ARE CONNECTED BY MICHELIN

INSIGHTS ARE CONNECTED BY MICHELIN

Customers data-driven input and feedback

Constant improvement via data-driven insights