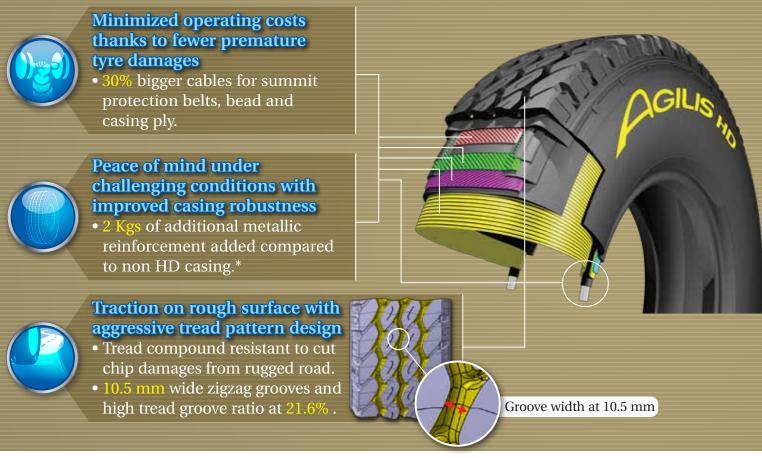

## MICHELIN AGILIS HD

ALL POSITION 16" LIGHT TRUCK TYRE FOR DEMANDING USAGES

- Minimized operating costs thanks to fewer premature tyre damages
- Peace of mind under challenging conditions with improved casing robustness
- Traction on rough surface with aggressive tread pattern design

## MICHELIN AGILIS HD

ALL POSITION 16" LIGHT TRUCK TYRE FOR DEMANDING USAGES

Agilis

\* Based on internal results.

Note : All illustrations are for reference only and are not true to scale or represent the actual product components.