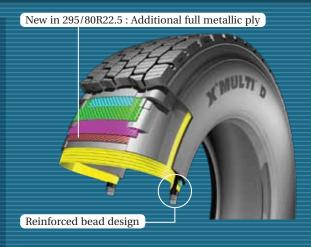

#### Maximized retreadability

- Shoulder rib with high "Bridges" to prevent scrubbing
- Strong bead wires to protect against bead damages.
- New in 295/80R22.5: Additional full metallic ply for better resistance to crown impact and penetration.