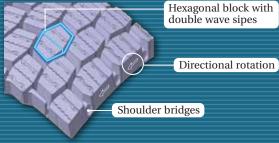

## **Maximized safety**

- Directional tread pattern provides outstanding traction on drive axles.
- 192 hexagonal blocks with "double wave" sipes deliver exceptional grip until end of tyre life.

Durable block shape for exceptional traction